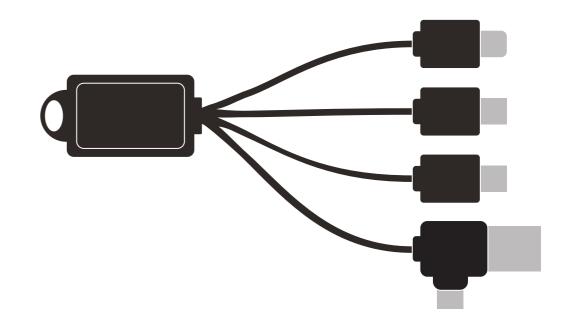

### **Product Colour**

**Black ABS Plastic** 

45mm x 22mm **PowerLink Multi-Cable Branding Method: Domed Decal** 