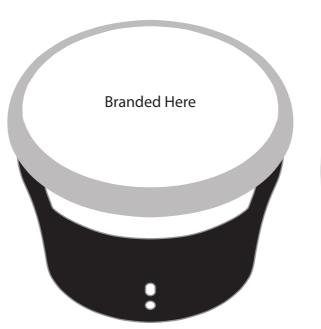

#### **Product Colour**

Black

80mm diameter PowerVibe Bluetooth Speaker **Branding Method: Domed Decal** 