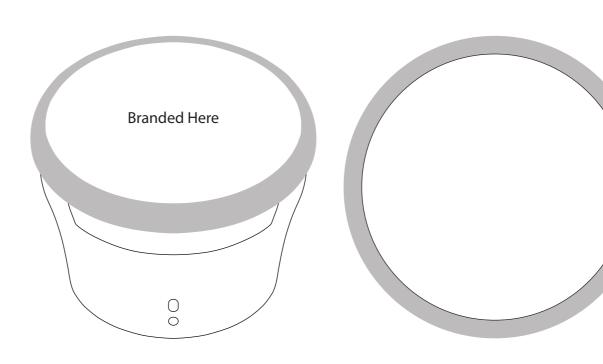

#### **Product Colour**

White

80mm diameter PowerVibe Bluetooth Speaker **Branding Method: Domed Decal** 