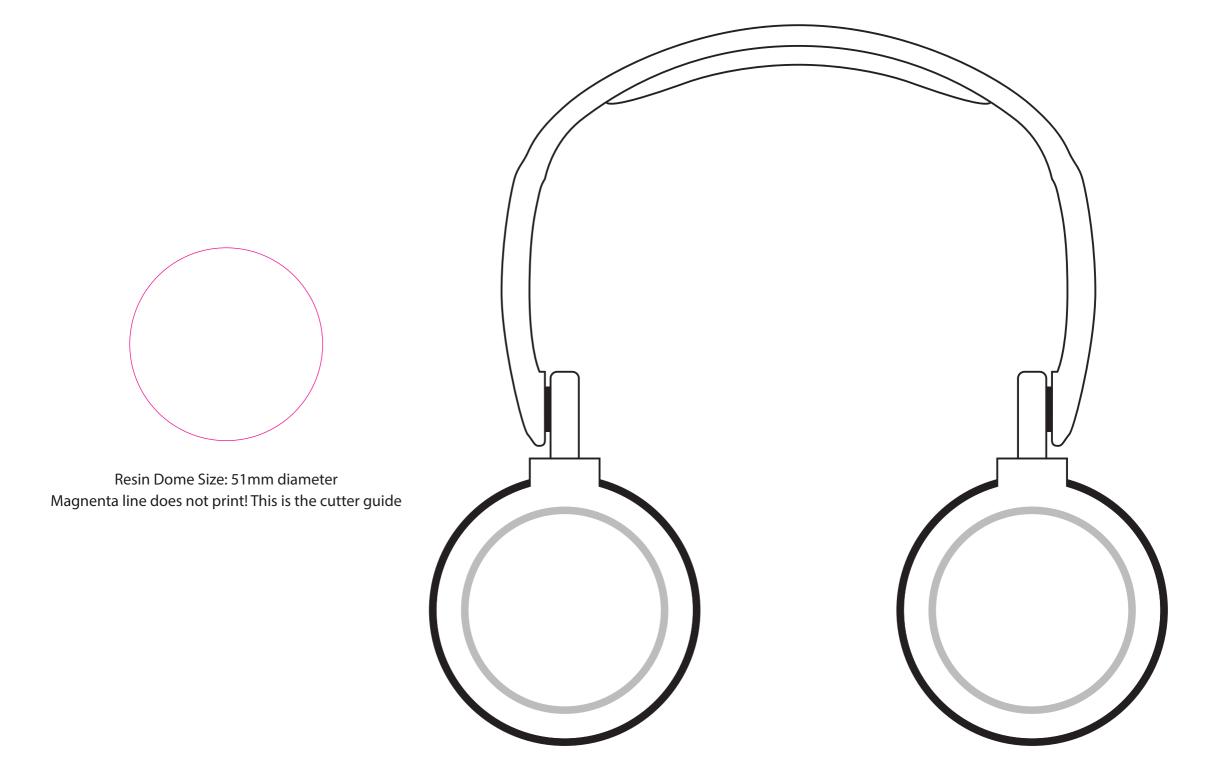

# **Approval Proof**



### **Print Colours**



**CMYK Print** 

#### **Product Colour**



White

230mm x 194mm **PowerDrive Car Charger Branding Method: Domed Decal** 

## **Logo Size**

#### **Terms & Conditions**

It is the clients responsibility to check the above artwork has been produced correctly by our factory to suit the manufacturing process. Whilst every effort has been made to copy the artwork provided, certain pantones have a tolerance of -10% +10% colour variation.

Please note colours can vary from monitor so always check the pantone. Any correction/amendments after Moulds/Screens have been created will result in a new Mould/Screen being required and charged

By signing off acceptance you have agreed to proceed and such no errors or omissions can be accepted or highlighted once the goods have