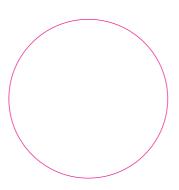

# **Approval Proof**

Resin Dome Size: 42mm diameter Magnenta line does not print! This is the cutter guide