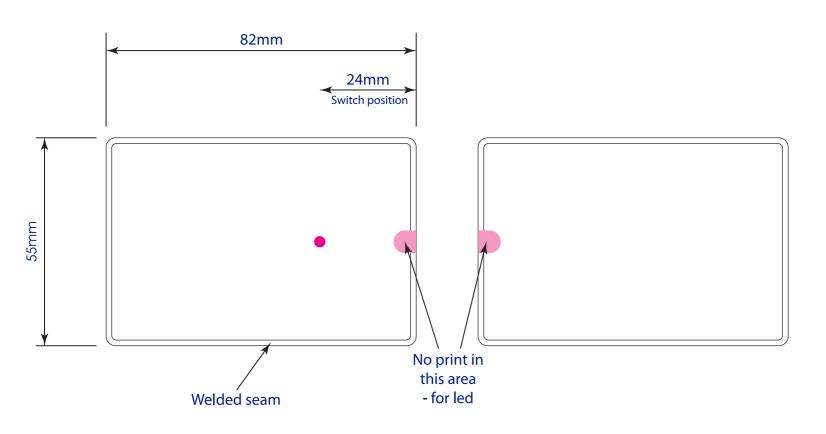

# **Approval Proof**

**Product Outline** (82mm x 55mm)

For all over print, please allow 3mm bleed all round as shown.

## **Product Colour**

Text

82mm x 55mm **PVC Card Torch Branding Method: Printed** 