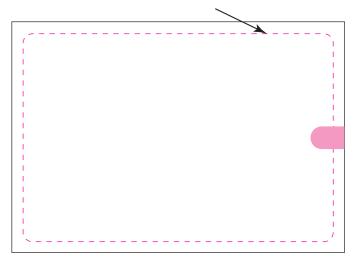

# **Approval Proof**

**Product Outline** (82mm x 55mm)

For all over print, please allow 3mm bleed all round as shown.