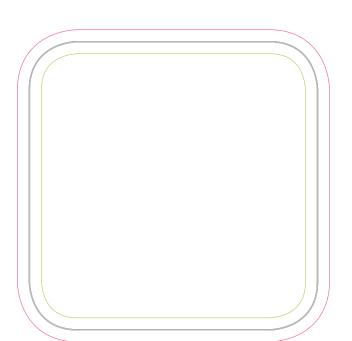

#### Slinky Square 75mm x 75mm

### Green line denotes Inside Margin Pink line denotes Outside Bleed Margin Gray line denotes Die Cut

Note: Required margins/bleeds are 1/8" each. Art received without the 1/8" margin/bleed space will be adjusted for die cutting production and may not qualify for the production ready art discount.