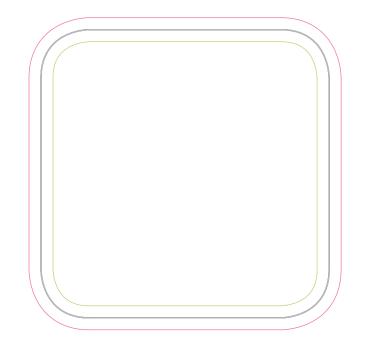

#### Slinky Square 75mm x 75mm

### Green line denotes Inside Margin Pink line denotes Outside Bleed Margin Gray line denotes Die Cut

Note: Required margins/bleeds are 1/8" each. Art received without the 1/8" margin/bleed space will be adjusted for die cutting production and may not qualify for the production ready art discount.