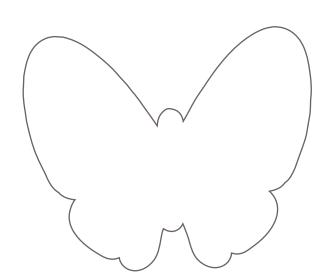

#### Slinky Butterfly 75mm wide

Note: Required margins/bleeds are 1/8" each. Art received without the 1/8" margin/bleed space will be adjusted for die cutting production and may not qualify for the production ready art discount.

#### JOB DESCRIPTION

Slinky Adhesive Notes - Butterfly Shape