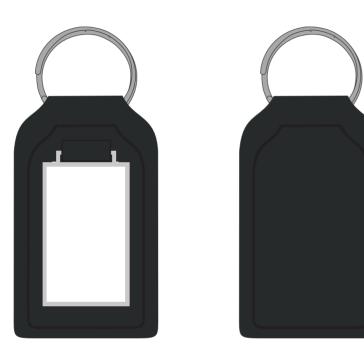

#### **Product Colour**

Real Leather

35mm x 20mm **UK Printed Leather Keyfobs** 