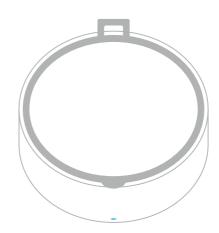

#### **Product Colour**

White ABS Plastic

50mm x 50mm x 40mm PowerJam Bluetooth Speaker **Branding Method: Domed Decal** 