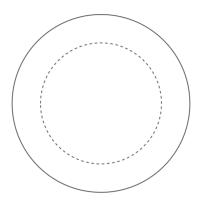

#### 32mm round button badge

Inner Dotted Circle is visible area on front of badge Outer Circle is required bleed.