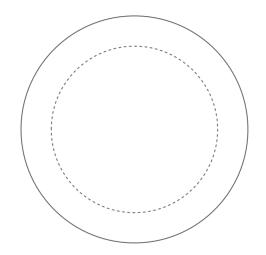

#### 45mm round button badge

Inner Dotted Circle is visible area on front of badge Outer Circle is required bleed.