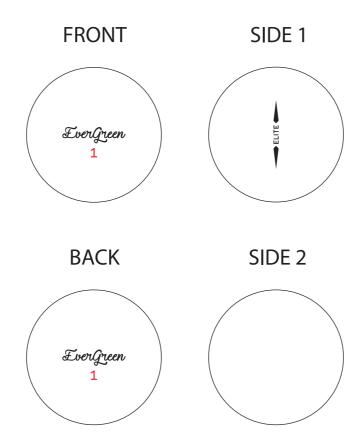

### **Ball Colour**

White

**EverGreen Elite Golf Ball** 42.7mm diameter **Branding Method: Printed** 