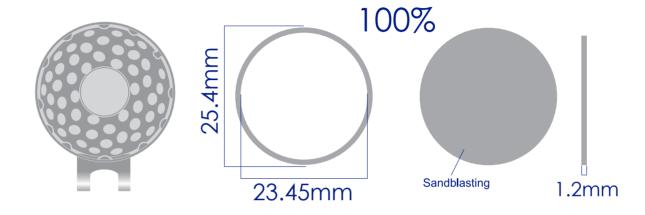

#### **Product Colour**

Nickel plating

25.4mm diameter Hat Clip Ball Marker

# Logo Size