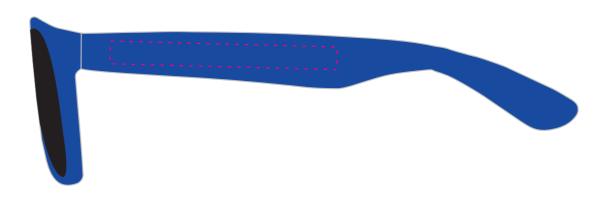

#### **Product Colour**

Blue

Retro Sunglasses

Blue

**Print method: Pad Print** 

## Logo Size