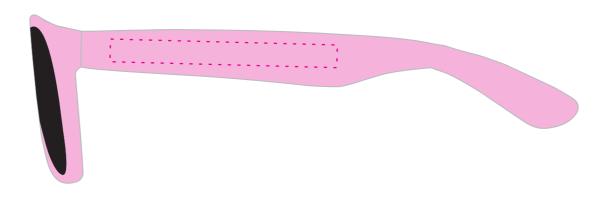

#### **Product Colour**

Pink

Retro Sunglasses

**Pink** 

**Print method: Pad Print** 

## **Logo Size**