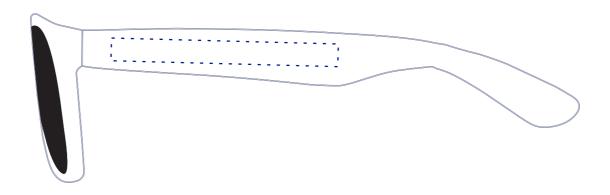

#### **Product Colour**

Retro Sunglasses White Print method: Pad Print

## **Logo Size**