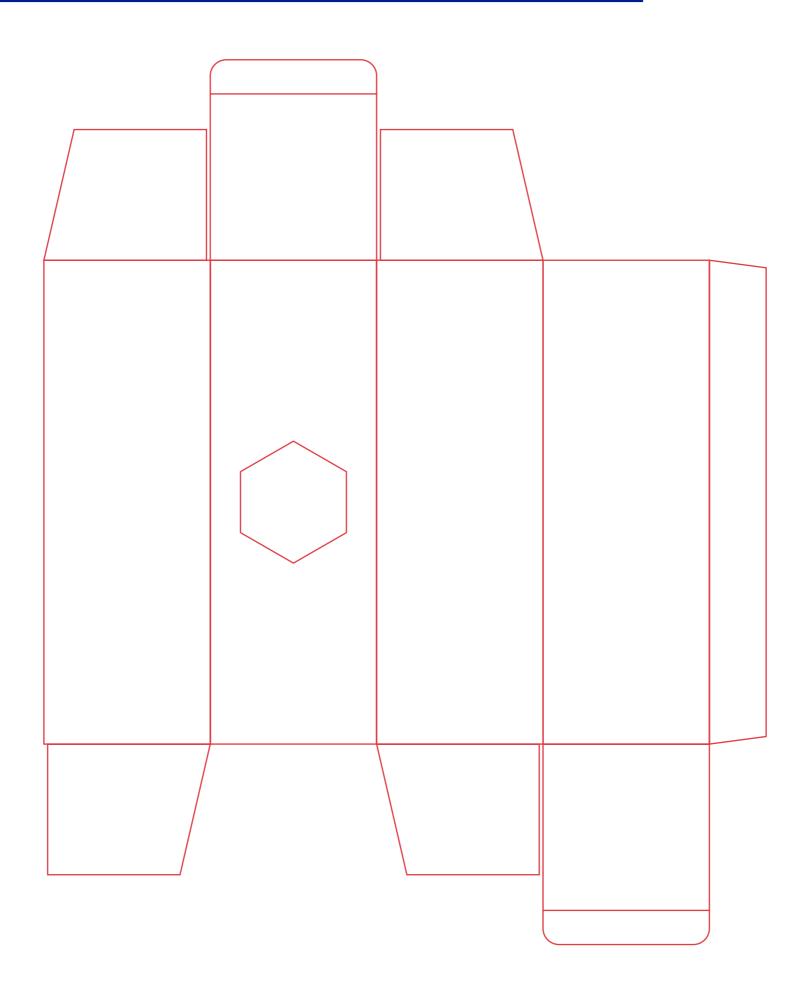

#### **Product Colour**

Text

Custom 3 Golf Ball Sleeve 234mm x 191mm Branding Method: Digital Print