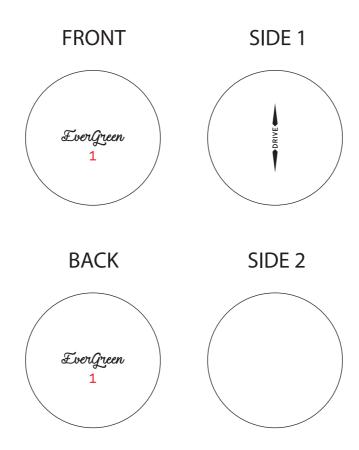

## **Ball Colour**

White

**EverGreen Drive Golf Ball** 42.7mm diameter **Branding Method: Printed** 