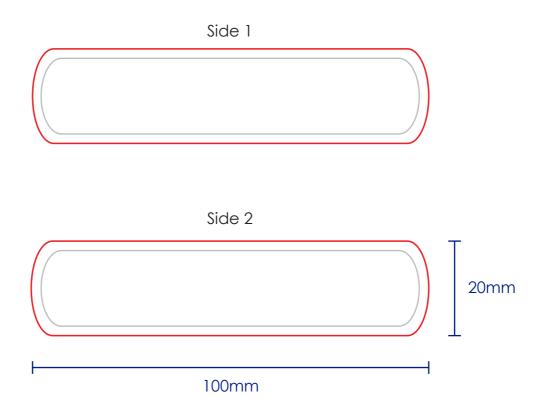

### **Product Colour**

White

100mm x 20mm x 4mm

**Nail File Branding Method: Printed** 