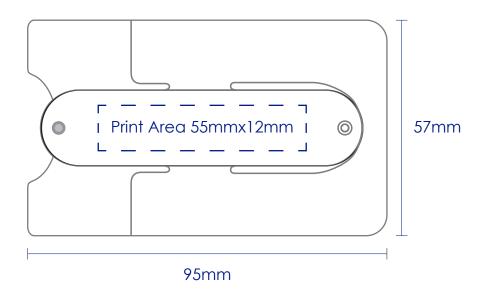

#### **Product Colour**

 $\bigcirc$  Text

95mm x 57mm Silicone Card Holder with Stand

## **Logo Size**