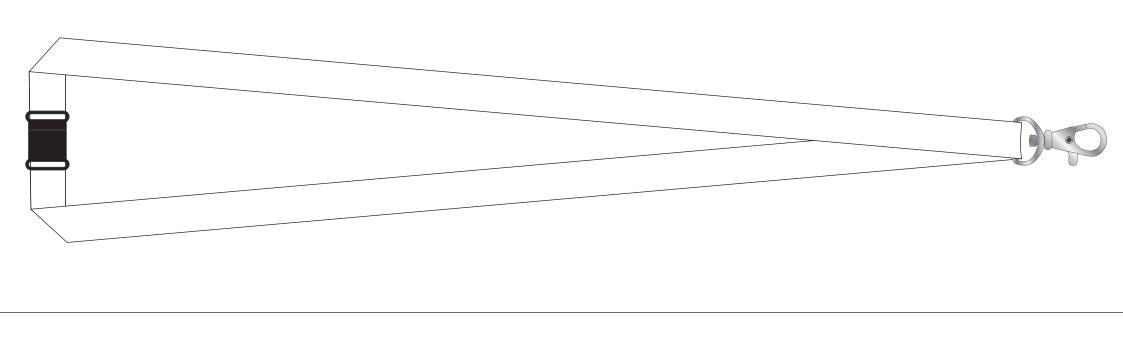

## **Lanyard Colour**

Text

15mm x 900mm
Flat Ribbed Lanyard
Branding Method: Screen Print

## **Fitments**

Trigger Clip

Safety Break