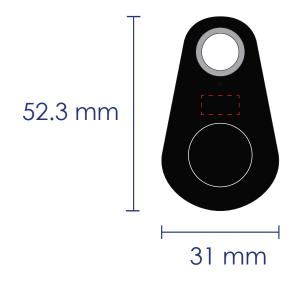

### **Key Finder Colour**

Black

Bluetooth Key Finder - Black 52mm x 31mm x 10mm Branding Method: Pad Printed

## **Logo Size**

10mm x 5mm

| г | - | - | - | - | П |
|---|---|---|---|---|---|
| 1 |   |   |   |   | 1 |
| ш | _ | _ | _ | _ | 4 |