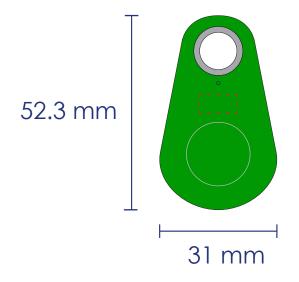

## **Key Finder Colour**

Green

Bluetooth Key Finder - Green 52mm x 31mm x 10mm Branding Method: Pad Printed