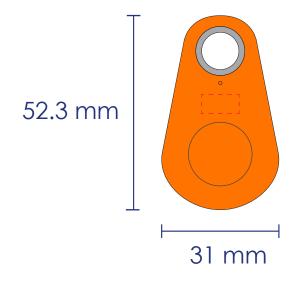

### **Key Finder Colour**

Orange

Bluetooth Key Finder - Orange 52mm x 31mm x 10mm Branding Method: Pad Printed