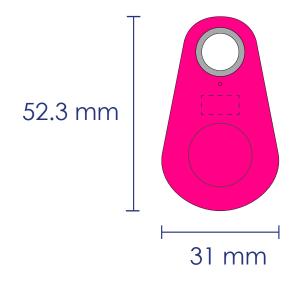

## **Key Finder Colour**

Pink

Bluetooth Key Finder - Pink 52mm x 31mm x 10mm Branding Method: Pad Printed

## **Logo Size**

10mm x 5mm

| г            | - | - | - | - | П |
|--------------|---|---|---|---|---|
| $\mathbf{I}$ |   |   |   |   | 1 |
| ш            | _ | _ | _ | _ | 4 |