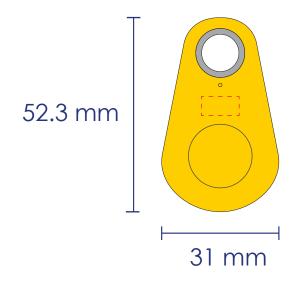

## **Key Finder Colour**

Yellow

Bluetooth Key Finder - Yellow 52mm x 31mm x 10mm Branding Method: Pad Printed

## **Logo Size**

10mm x 5mm

| г            | - | - | - | - | П |
|--------------|---|---|---|---|---|
| $\mathbf{I}$ |   |   |   |   | 1 |
| ш            | _ | _ | _ | _ | 4 |