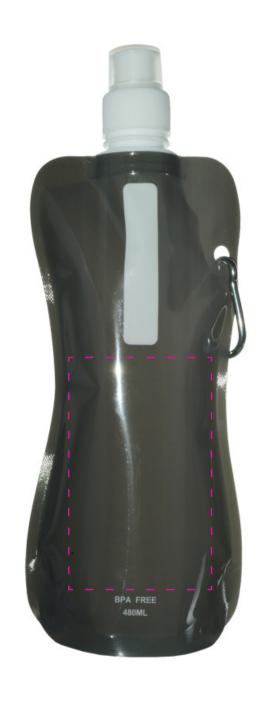

## **Bottle Colour**

Black

260mm x 120mm - 480ml Foldable Water Bottle Branding Method: Screen Print

# **Logo Size**