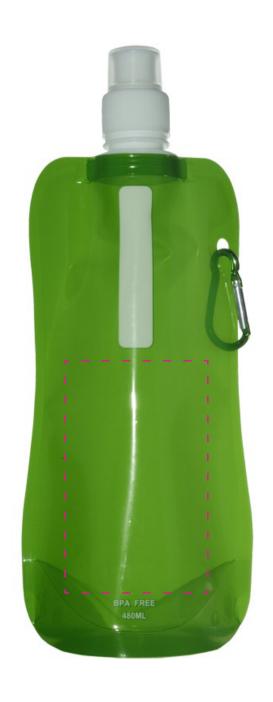

### **Bottle Colour**

Green

260mm x 120mm - 480ml Foldable Water Bottle Branding Method: Screen Print

## Logo Size