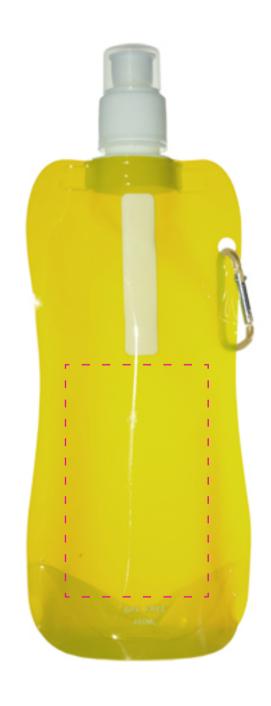

### **Bottle Colour**

Yellow

260mm x 120mm - 480ml Foldable Water Bottle Branding Method: Screen Print

## Logo Size