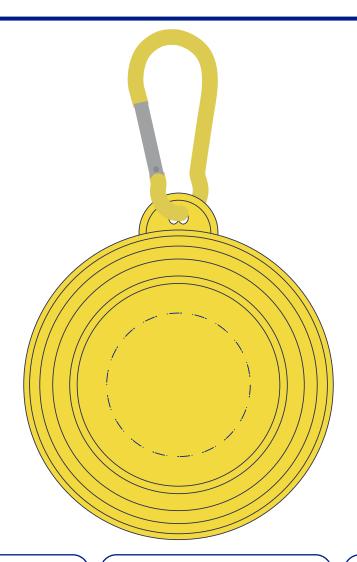

#### **Bowl Colour**

Yellow PMS7404c

Collapsible Silicone Dog Bowl Yellow - 13cm Branding Method: Pad Printed

## **Logo Size**

60mm x 60mm