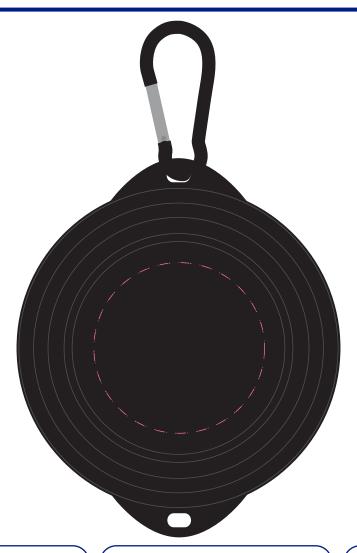

## **Bowl Colour**

Black

Collapsible Silicone Dog Bowl Black - 16cm Branding Method: Pad Printed

# **Logo Size**

85mm x 85mm