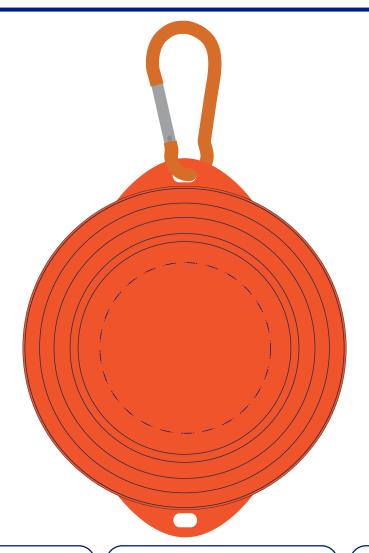

## **Bowl Colour**

Orange PM\$164c

Collapsible Silicone Dog Bowl Orange - 16cm Branding Method: Pad Printed

# **Logo Size**

85mm x 85mm