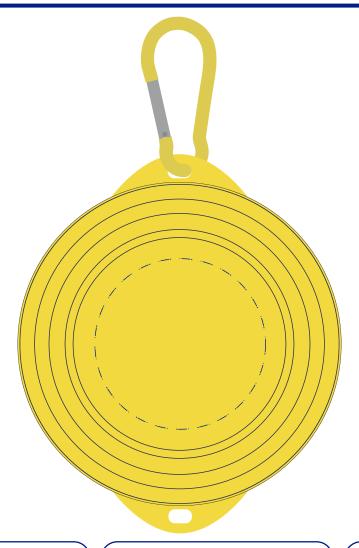

### **Bowl Colour**

Yellow PMS7404c

Collapsible Silicone Dog Bowl Yellow - 16cm Branding Method: Pad Printed

## **Logo Size**

85mm x 85mm