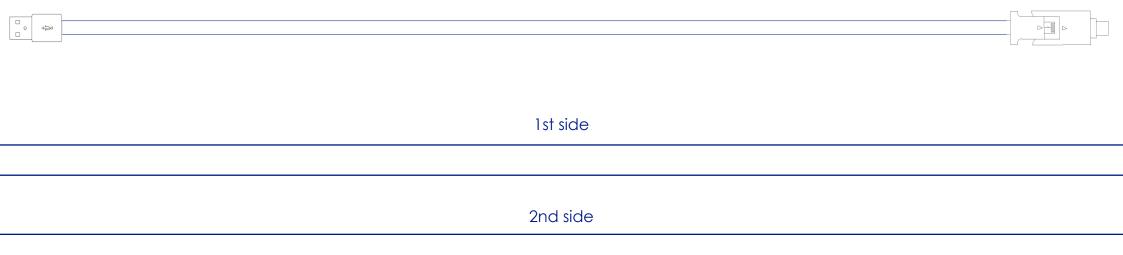

### **Print Colours**

Full Colour Print to both sides

## **Lanyard Colour**

Text

8mm x 1000mm
PowerFlex Multi Cable
Branding Method: Digital Print