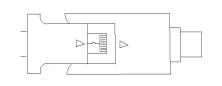

# **Approval Proof**



### **Print Colours**



Full Colour Print to both sides

## **Lanyard Colour**



Text

8mm x 1000mm
PowerFlex Multi Cable
Branding Method: Digital Print

## **Fitments**

3in1 Fitment



#### **Terms & Conditions**

It is the clients responsibility to check the above artwork has been produced correctly by our factory to suit the manufacturing process. Whilst every effort has been made to copy the artwork provided, certain pantones have a tolerance of -10% +10% colour variation. Please note colours can vary from monitor so always check the pantone. Any correction/amendments after Moulds/Screens have been created will result in a new Mould/Screen being required and charged By signing off acceptance you have agreed to proceed and such no errors or omissions can be accepted or highlighted once the goods have been delivered.



Please note small texts may fill and become illegible with the weave