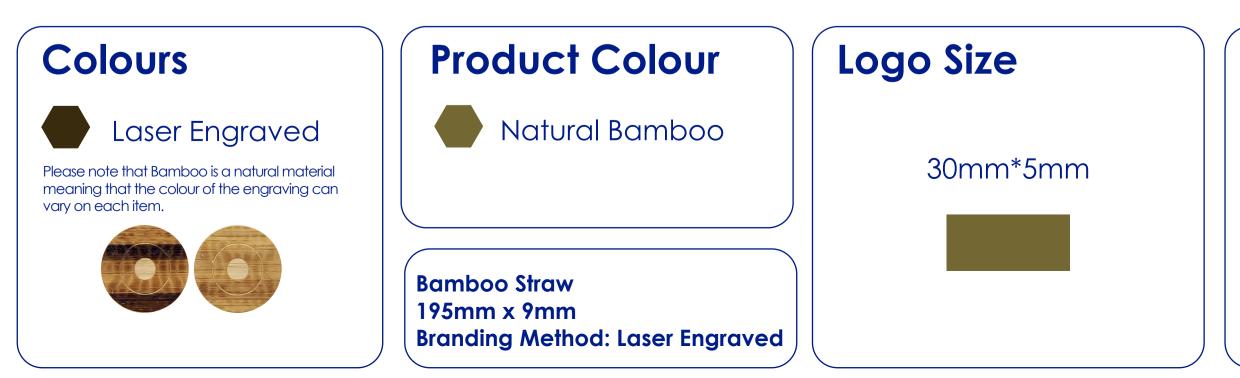

## **Approval Proof**



## Max LOGO:150mm x 55mm





9mm

## **Terms & Conditions**

It is the clients responsibility to check the above artwork has been produced correctly by our factory to suit the manufacturing process. Whilst every effort has been made to copy the artwork provided, certain pantones have a tolerance of -10% +10% colour variation. Please note colours can vary from monitor so always check the pantone. Any correction/amendments after Moulds/Screens have been created will result in a new Mould/Screen being required and charged By signing off acceptance you have agreed to proceed and such no errors or omissions can be accepted or highlighted once the goods have been delivered.



Please note small texts may fill and become illegible