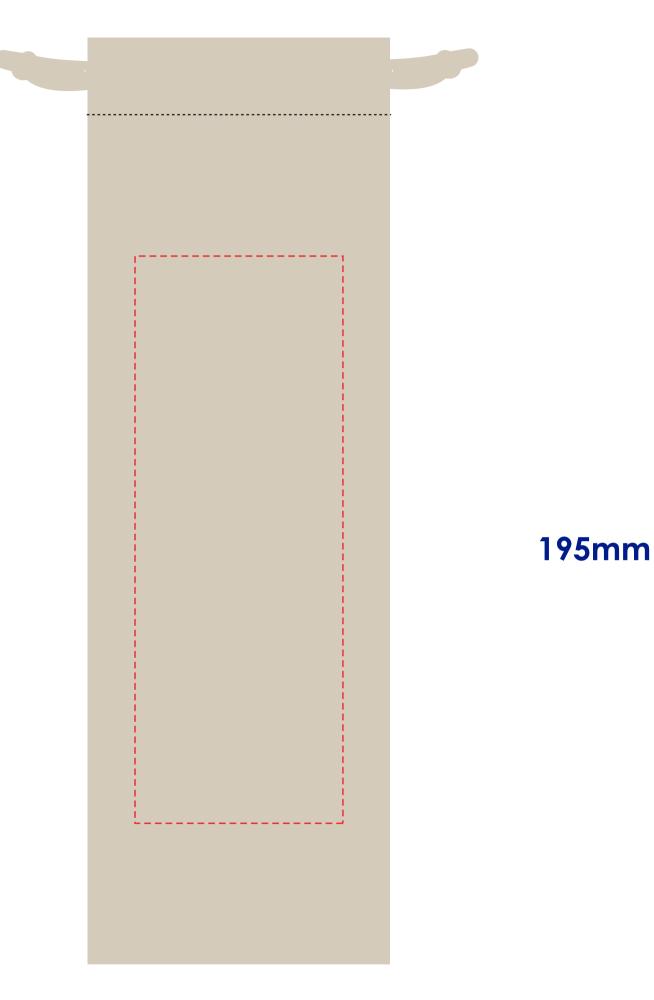

## **Approval Proof**



## Max LOGO:150mm x 55mm





9mm

## **Terms & Conditions**

It is the clients responsibility to check the above artwork has been produced correctly by our factory to suit the manufacturing process. Whilst every effort has been made to copy the artwork provided, certain pantones have a tolerance of -10% +10% colour variation. Please note colours can vary from monitor so always check the pantone. Any correction/amendments after Moulds/Screens have been created will result in a new Mould/Screen being required and charged By signing off acceptance you have agreed to proceed and such no errors or omissions can be accepted or highlighted once the goods have been delivered.



Please note small texts may fill and become illegible