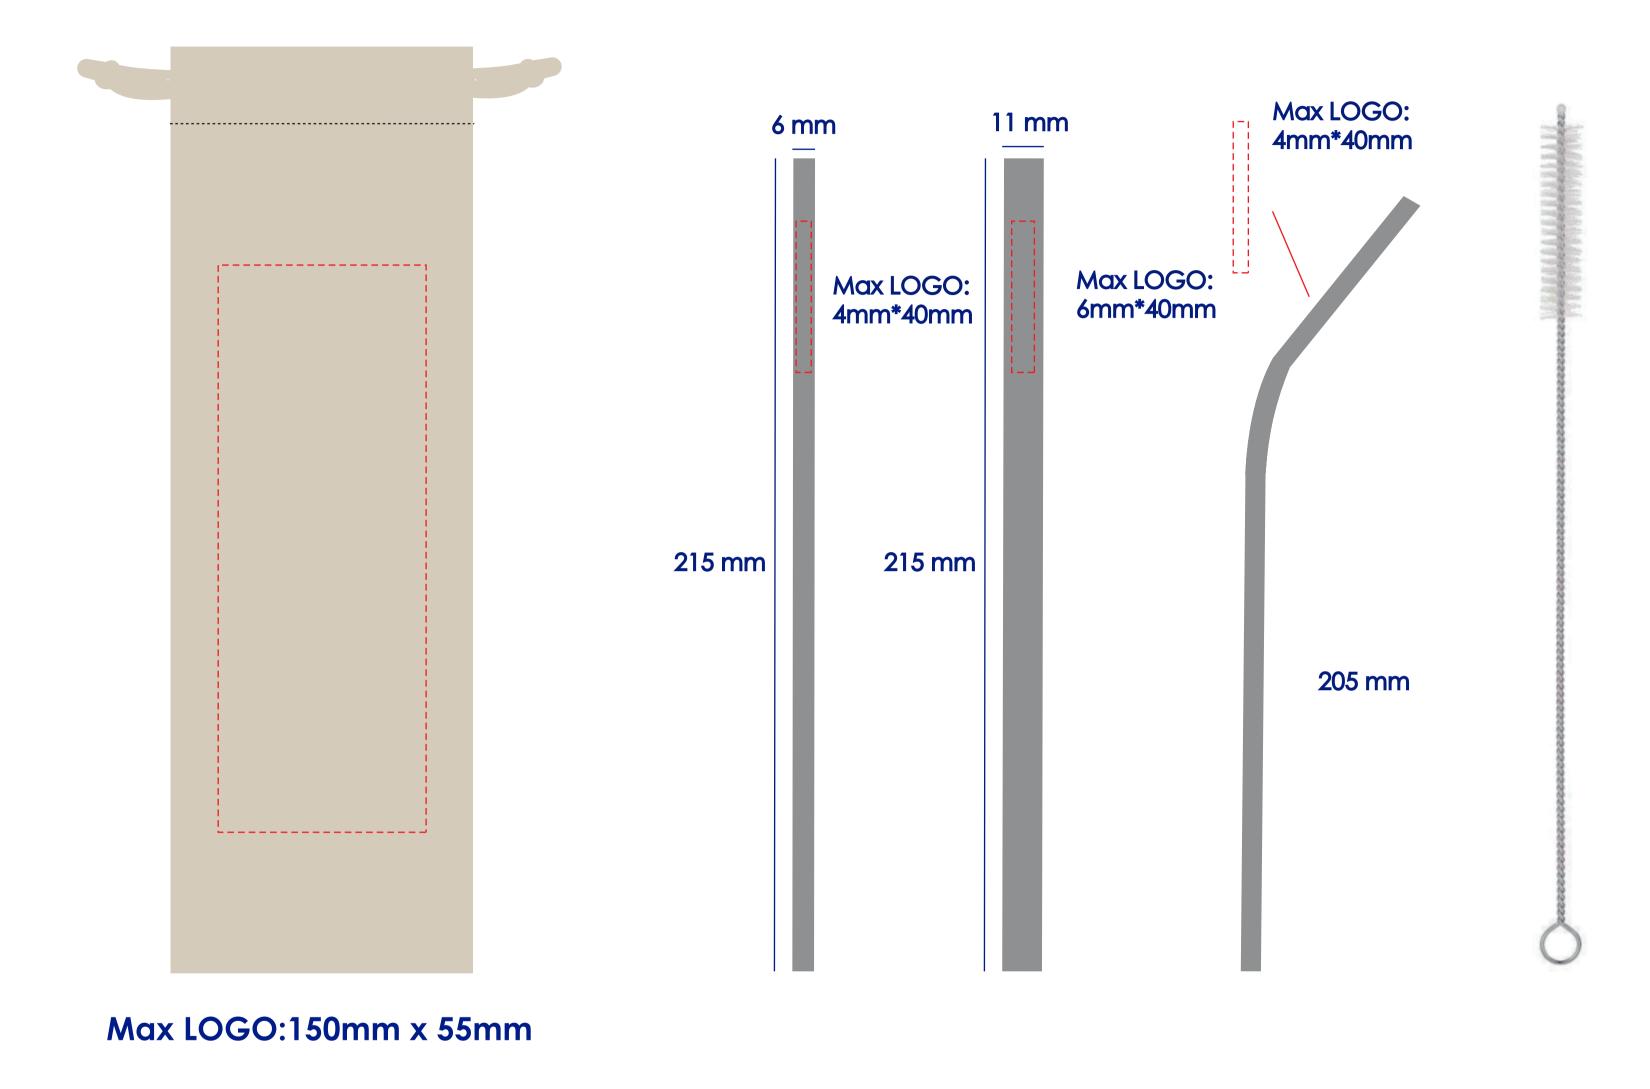

## **Approval Proof**





## **Terms & Conditions**

It is the clients responsibility to check the above artwork has been produced correctly by our factory to suit the manufacturing process. Whilst every effort has been made to copy the artwork provided, certain pantones have a tolerance of -10% +10% colour variation. Please note colours can vary from monitor so always check the pantone. Any correction/amendments after Moulds/Screens have been created will result in a new Mould/Screen being required and charged By signing off acceptance you have agreed to proceed and such no errors or omissions can be accepted or highlighted once the goods have been delivered.



Please note small texts may fill and become illegible