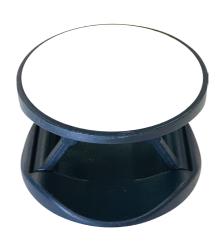

## **Product Colour**

Black

Hinge Phone Stand 40mm Diameter (10mm Thick) Branding Method: Digital Print