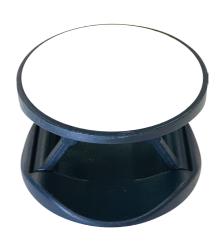

#### **Product Colour**

Black

Pop Stand 40mm Diameter (10mm Thick) Branding Method: Digital Print