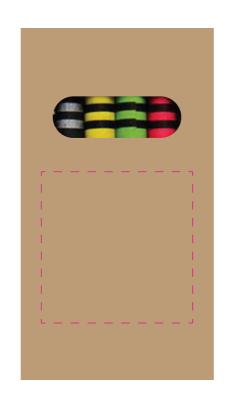

#### **Product Colour**

Natural Colour Box

Crayon Set 90mm x 48mm x 9mm Branding Method: Pad Printed