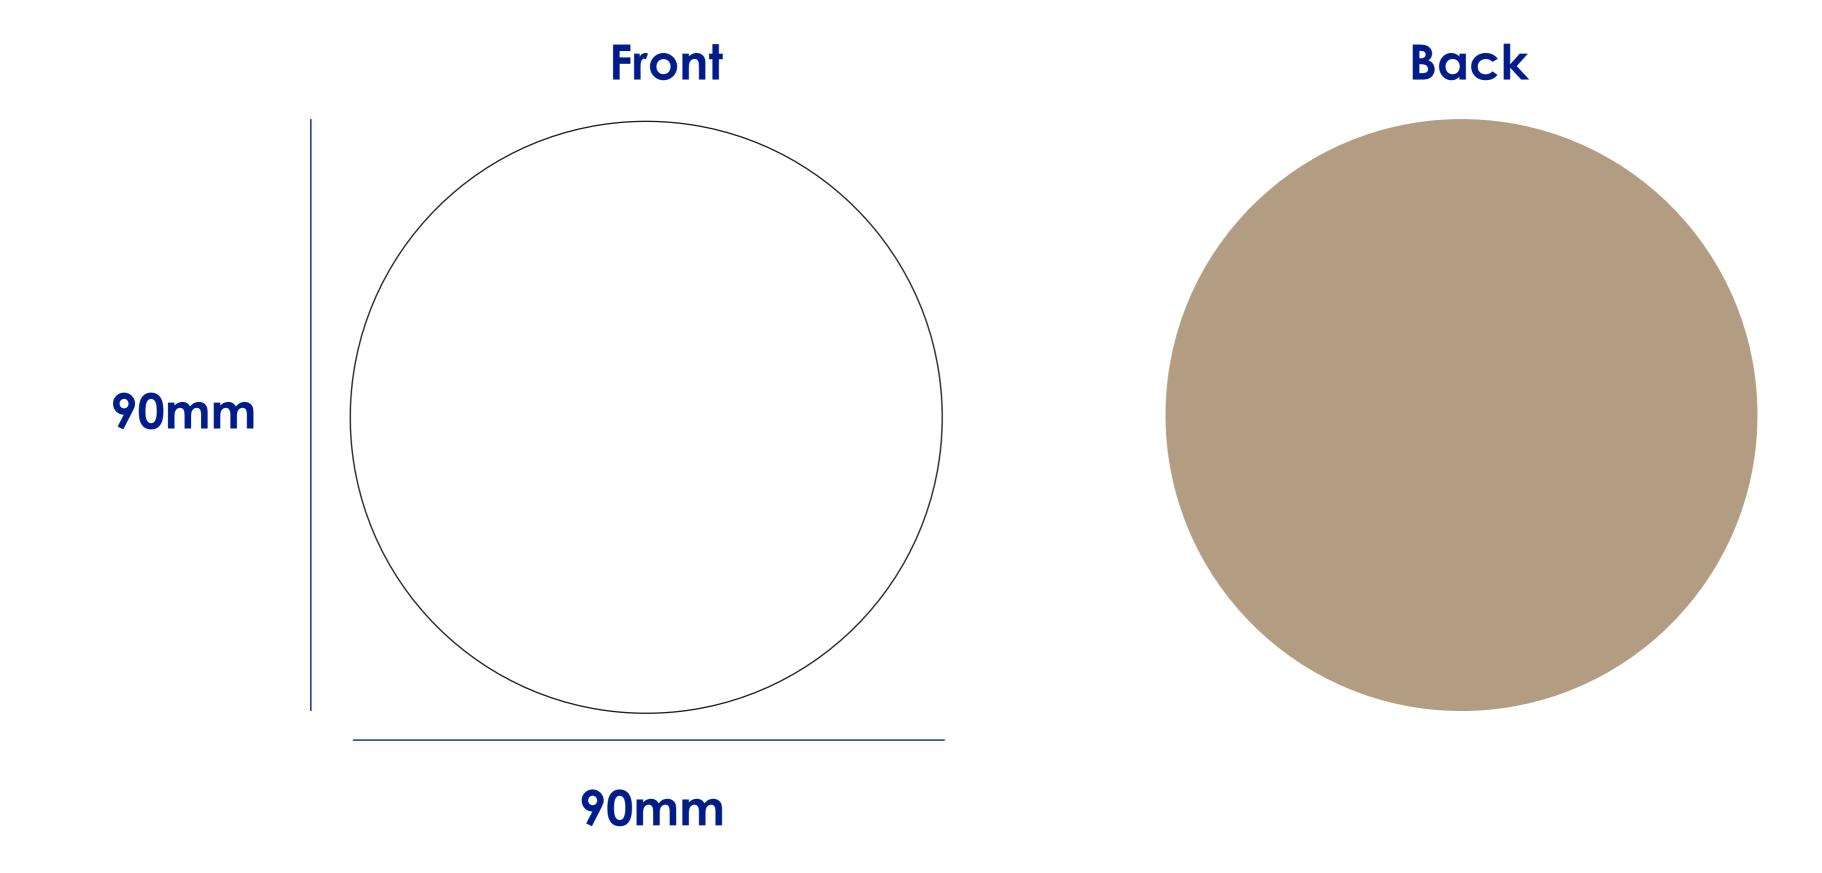

## Approval Proof



## Colours Full Color



## Logo Size

## Terms & Conditions It is the clients responsibility to check the above artwork has been produced correctly by our factory to suit the manufacturing process. Whilst every effort has been made to copy the artwork provided, certain pantones have a tolerance of -10% +10% colour variation. Please note colours can vary from monitor so always check the pantone. Any correction/amendments after Moulds/Screens have been created will result in a new Mould/Screen being required and charged By signing off acceptance you have agreed to proceed and such no errors or omissions can be accepted or highlighted once the goods have been delivered.

Please note small texts may fill and become illegible