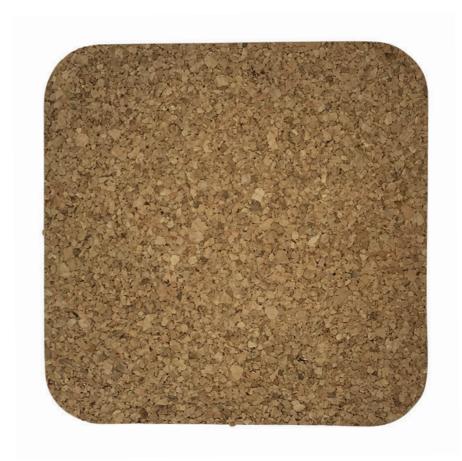

### **Product Colour**

Cork

Cork Coaster
100mm diameter
Branding Method: Pad Printed