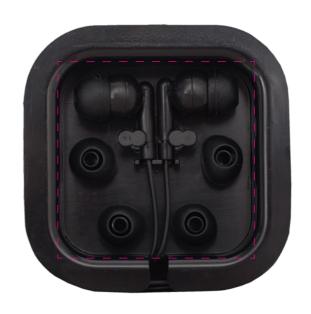

#### **Product Colour**

Black

**Sonic Earphones with Case** 70mm x 70mm x 18mm **Branding Method: Digital Print** 