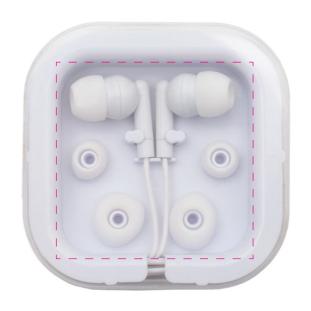

#### **Product Colour**

White

**Sonic Earphones with Case** 70mm x 70mm x 18mm **Branding Method: Digital Print** 