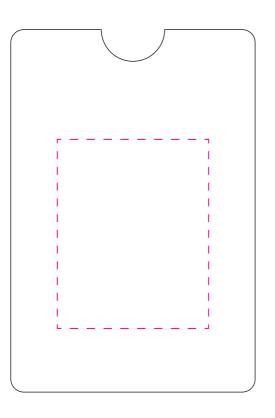

#### **Product Colour**

Black

**RFID Phone Wallet** 92mm x 62mm x 1mm **Branding Method: Digital Print** 

## **Logo Size**