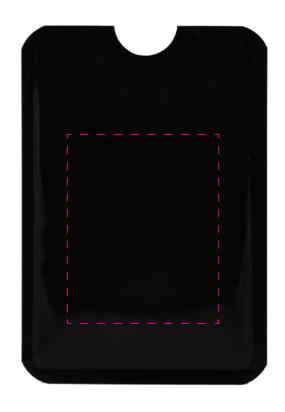

#### **Product Colour**

Black

**RFID Phone Wallet** 92mm x 62mm x 1mm **Branding Method: Digital Print** 

## **Logo Size**