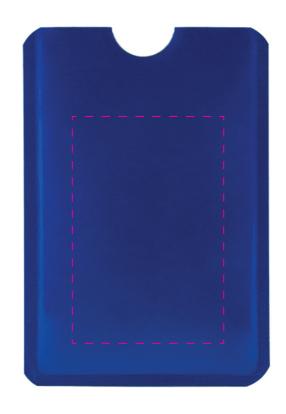

#### **Product Colour**

Blue

RFID Phone Wallet 92mm x 62mm x 1mm Branding Method: Pad Printed

## **Logo Size**