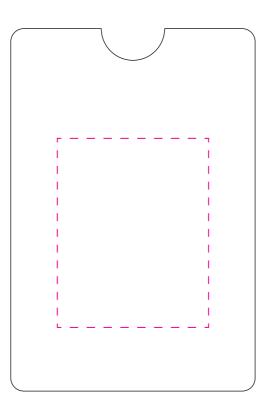

#### **Product Colour**

White

**RFID Phone Wallet** 92mm x 62mm x 1mm **Branding Method: Digital Print** 

## **Logo Size**