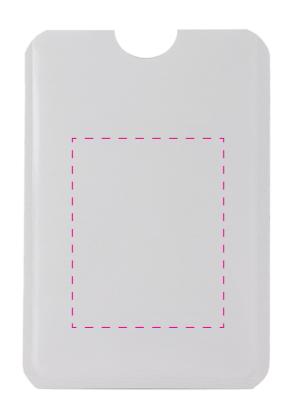

#### **Product Colour**

White

**RFID Phone Wallet** 92mm x 62mm x 1mm **Branding Method: Digital Print** 

## **Logo Size**