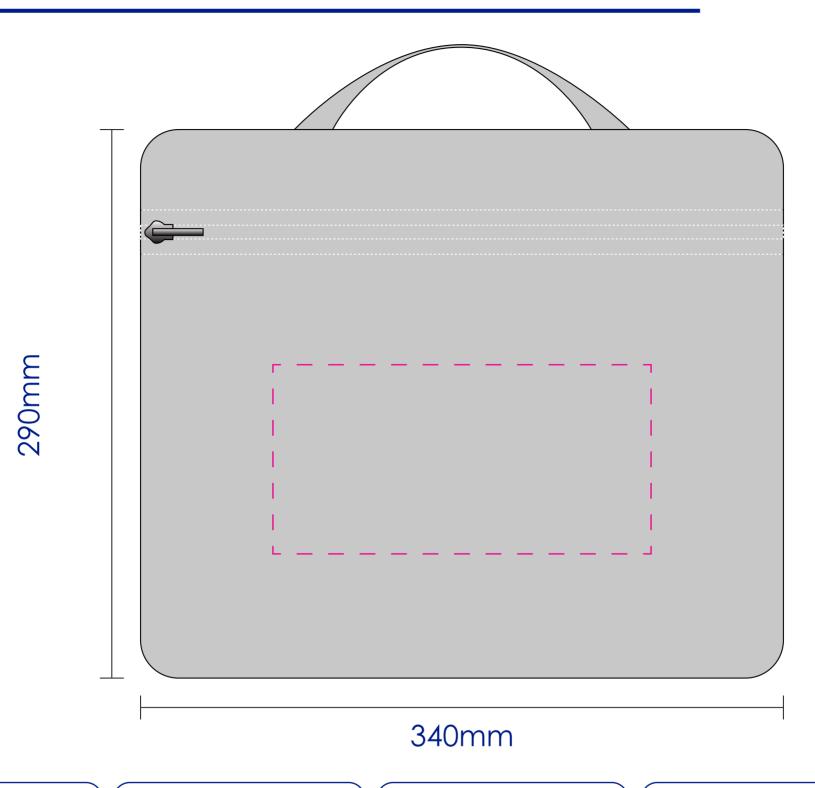

#### **Product Colour**

Grey

Polyester Document Wallet 340mm x 290mm Branding Method: Screen Print

## Logo Size