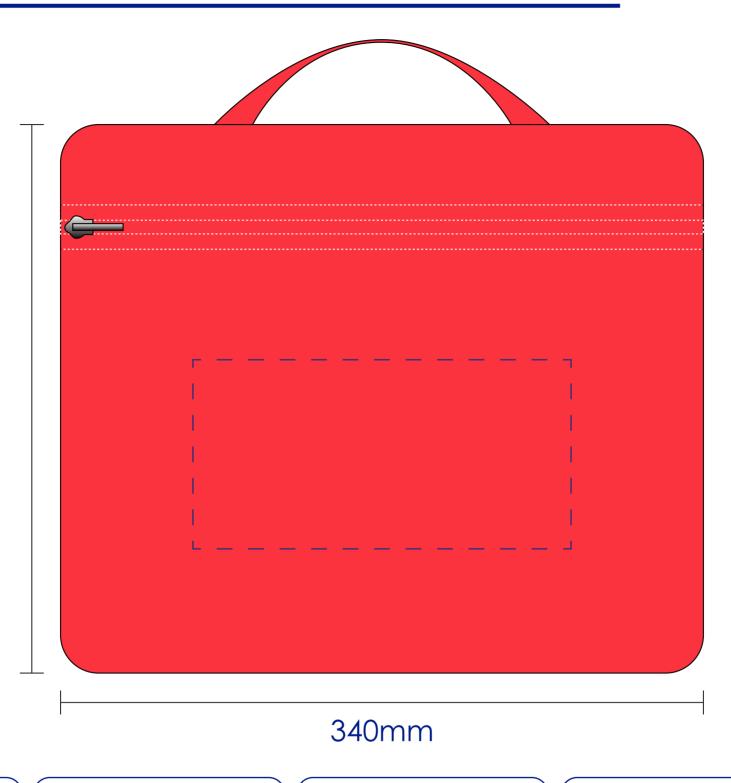

### **Product Colour**

Red

Polyester Document Wallet 340mm x 290mm Branding Method: Screen Print

# Logo Size