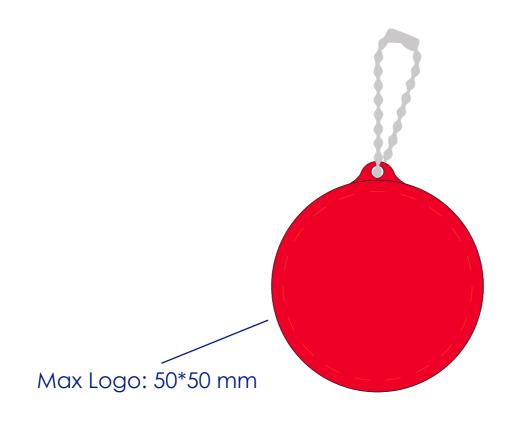

#### **Product Colour**

Red

Round Hard Reflective Keyrings 56 mm \* 56 mm Branding Method: Silk Print

## **Logo Size**

**Ball Chain** 